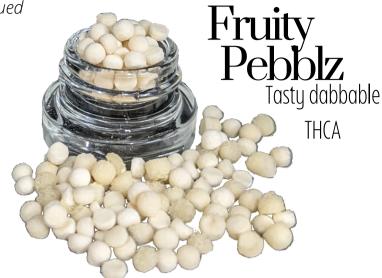

#### **Rotating Flavors**

Flame

OG

Another new product to the Canna Whupass line combines pure THCA with botanically derived terps to create a dabable "pebble" shaped THCA crystal. We saw the market was in need of a tasty dab, and have released 5 exciting flavors to fill this niche. Highest potency dab for your dollar. Same great Canna Whupass taste in an exciting new look. One gram is equivalent to 20-25 pebblz.

# Available Flavors Tropical Trainwreck Washington Apple Peach Ringz Berry Orange Pez OMGuava