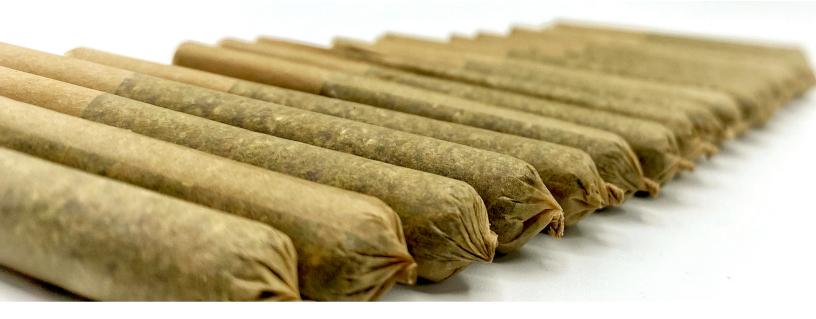

# Pre-Rolls

—— Made With our Multiple-Award Winning Flower —

### All bud, no shake, no trim, no bullshit

Like our flower prepacks, buds are manicured by hands ensuring not only trichome preservation, but that only choice buds are in our rolls. All of our flower is hand trimmed and our pre-rolls are hand packed in small batches. Buds for flower packs are separated from small buds that are used for joints. Our pre-rolls are made from 100% flower material, never using any shake All of our products are packaged to-order ensuring no old products are sent to stores

All joints are .5g & available in:

Single 2-Packs 13-packs