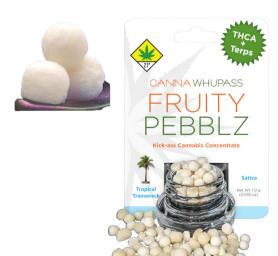

#### **Rotating Flavors**

Flame

OG

Another new product to the Canna Whupass line combines pure THCA with botanically derived terps to create a dabable "pebble" shaped THCA crystal. We saw the market was in need of a tasty dab, and have released 5 exciting flavors to fill this niche. Highest potency dab for your dollar. Same great Canna Whupass taste in an exciting new look. One gram is equivalent to 20-25 pebblz.

# Available Flavors Tropical Trainwreck Washington Apple Peach Ringz Berry Orange Pez OMGuava