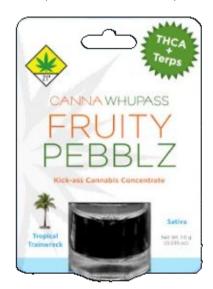

#### **Rotating Flavors**

Flame

OG

Another new product to the Canna Whupass line combines pure THCA with botanically derived terps to create a dabable "pebble" shaped THCA crystal. We saw the market was in need of a tasty dab, and have released 5 exciting flavors to fill this niche. Highest potency dab for your dollar. Same great Canna Whupass taste in an exciting new look. One gram is equivalent to 20-25 pebblz.

# Available Flavors Tropical Trainwreck Washington Apple Peach Ringz Berry Orange Pez OMGuava