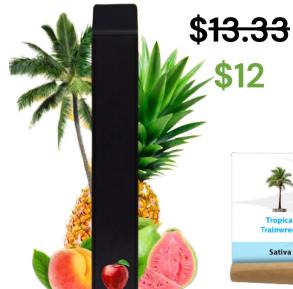

## All-in-One Vapes

Introducing the Canna Whupass All-in-One Vape – a portable and disposable vaporizer designed for flavor, vapor quality, and consistency. With an unobtrusive design featuring a discreet side window to monitor the oil level, it's equipped with practical features like

## Fruity Pebblz \$<del>11.66</del> \$10