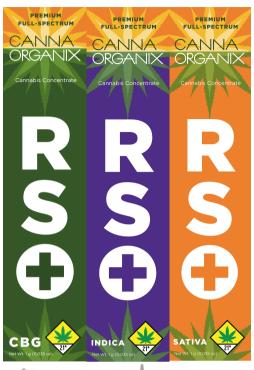

## RSO

We are beyond excited to announce a potent addition to our concentrate lineup, RSO. Our RSO syringes are exclusively made in house and extracted from full, untrimmed buds. Using pure ethanol at -40 to -80°f, we are able to provide a "Full Spectrum RSO" that is free of excessive amounts of chlorophyll, lipids, and waxes. Superior quality and a competitive price point make our RSO quickly recognizable by the consumer.