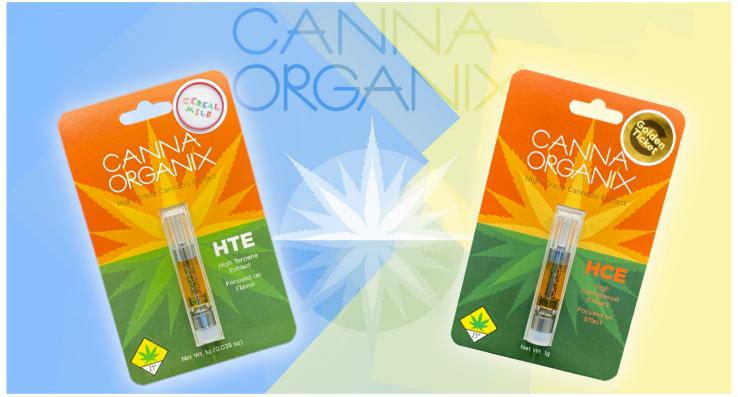

# Vapes

Strain-specific, cannabis derived, extract infused

## HTE High-Terpene Extract

Our HTE vape cartridges are made with 100% cannabis-derived strain-specific terpenes and in-house strains, and distillate. Pure terpenes and THC cannabinoids provide an ultra-pure cartridge for the flavor connoisseur.

## HCE High-Cannabinoid Extract

Like our HTE cartridges, HCE carts are made with 100% cannabis-derived strain-specific terpenes, in-house strains and distillate. For our HCE's, we ramp up the cannabinoids and tone down the terps to bring an ultrapure cartridge that packs a punch.