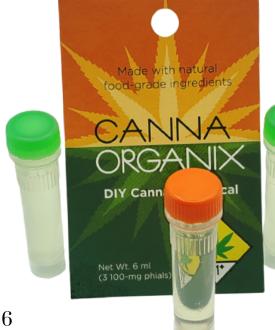

### DIY Topical

3x 100mg Vials

Our Do-it-Yourself topical was created with food-grade ingredients
This DIY topical can make a wonderful addition to lotions, shampoos,

massage oil blends, and/or other daily care products.