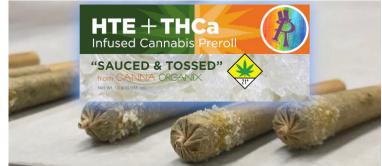

### Sauced & Tossed

Infused Pre-Rolls .5g 2-pack

Infused through our proprietary process with nectar from the same strain of flower and hand painted with the strain specific High-Terpene Extract (HTE)

#### Hand Tossed

These pre-rolls are then hand tossed in THCA crystalline, resulting in a POWERFUL, slow, and consistent burning product.