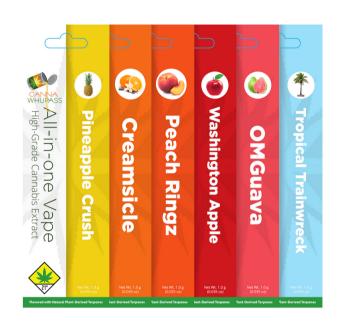

## All-in-One Vapes

Introducing the Canna Whupass All-in-One Vape – a portable and disposable vaporizer designed for flavor, vapor quality, and consistency. With an unobtrusive design featuring a discreet side window to monitor the oil level, it's equipped with practical features like

Anti-clogging
Ikonic Ceramic Coil
Micro USB rechargeability
Inhale-activated system
Heavy metal tested
280MAH Battery

Inside, our distillate is meticulously crafted in-house. Using a molecular still, combining distillate and Cannaroma's botanically derived terpenes for purity and exceptional taste.